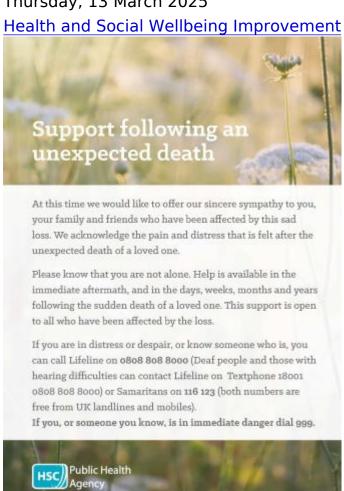

#### Thursday, 13 March 2025

This leaflet provides brief information on sources of support following an unexpected death, including the HSC Bereavement Network and the Bereaved by Suicide support services in each Trust. It also directs people to an online copy of the booklet Help is at hand.